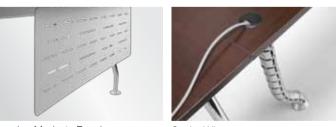

ility. With this feature, the user can customize the height to suit his personal preference, adding to his working comfort. Height-Adjustable Legs Tabletop: Melamine Chipboard 25mm Leg/Frame Coating: Chrome or Epoxy

## Adjustable 2-Cluster Workstation

Employee comfort is considerably enhanced with this height-adjustable 2-Cluster Workstation where each of the occupants can adjust their desk height to their personal preference.







Independent Tabletop Height Adjustment











9594, Batu 23, Jalan Batu Arang, 48000 Rawang, Selangor Darul Ehsan, Malaysia.

603-6093 7799 603-6093 7699 E-Mail info@citichair.com.my www.citichair.com

SPIDER LEG SERIES

FLEXI LEG SERIES

CITI 2014/2015

Outer Page 1 (206mm) Outer Page 2 (206mm) Rear Cover (210mm) Front Cover (210mm)

## SPIDER LEG











4-Cluster Workstation Where space utilization efficiency is a priority, this model tops the choices available. Seats four in comfort and comes equipped with a polycarbonate separation screen to avoid distractions.









3-Cluster Workstation With ample workspace and great working privacy, the 3-Cluster Workstation is an ideal option when there is a need to balance a comfortable working environment

while maximizing space usage.























Materials Tabletop:
Tempered Glass 12mm Leg/Frame Coating: Chrome or Epoxy

Inner Page 1 (210mm) Inner Page 2 (210mm) Inner Page 3 (206mm) Inner Page 4 (206mm)