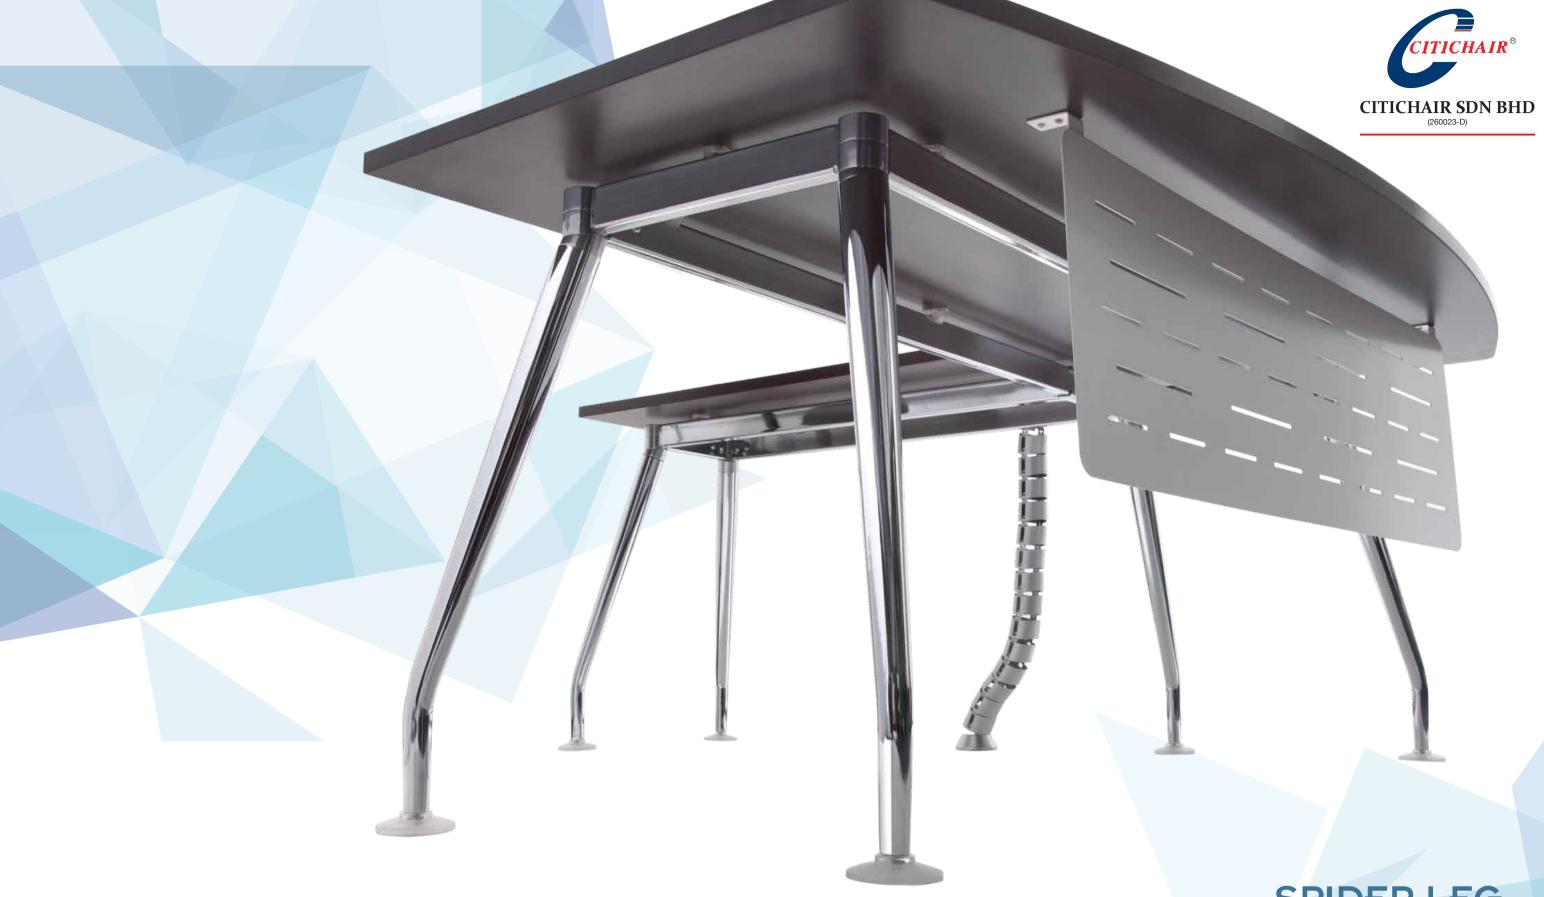

Independent Tabletop Height Adjustment

9594, Batu 23, Jalan Batu Arang, 48000 Rawang, Selangor Darul Ehsan, Malaysia.

603-6093 7799 603-6093 7699 E-Mail info@citichair.com.my www.citichair.com

SPIDER LEG SERIES

## SPIDER LEG

4-Cluster Workstation Where space utilization efficiency is a priority, this model tops the choices available. Seats four in comfort and comes equipped with a polycarbonate separation screen to avoid distractions.