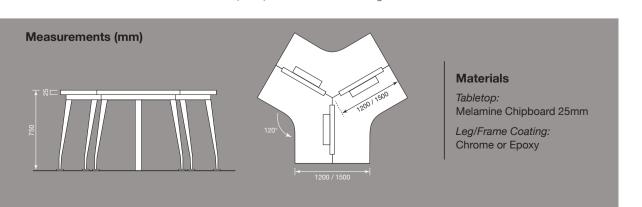

Materials Tabletop:
Tempered Glass 12mm Leg/Frame Coating: Chrome or Epoxy

Inner Page 1 (210mm) Inner Page 2 (210mm) Inner Page 3 (206mm) Inner Page 4 (206mm)