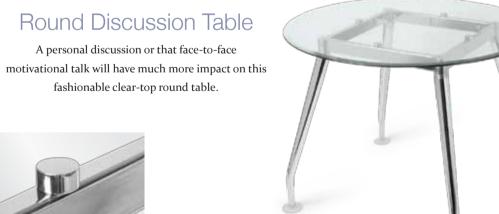

Materials Tabletop:
Tempered Glass 12mm Leg/Frame Coating: Chrome or Epoxy

Inner Page 1 (210mm) Inner Page 2 (210mm) Inner Page 3 (206mm) Inner Page 4 (206mm)