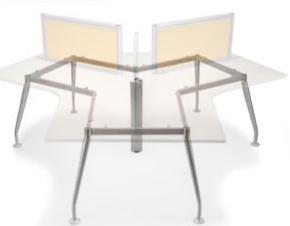

Independent Tabletop Height Adjustment

9594, Batu 23, Jalan Batu Arang, 48000 Rawang, Selangor Darul Ehsan, Malaysia.

603-6093 7799 603-6093 7699 E-Mail info@citichair.com.my www.citichair.com

SPIDER LEG SERIES

Materials Tabletop:
Tempered Glass 12mm Leg/Frame Coating: Chrome or Epoxy

Inner Page 1 (210mm) Inner Page 2 (210mm) Inner Page 3 (206mm) Inner Page 4 (206mm)