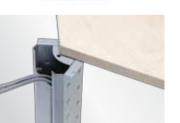

## FLEXI LEG SERIES Model: 1083 Adjustable L-Shaped Workstation This model's unique innovation is its height adjustability. With this feature, the user can customize the height to suit his personal preference, adding to his working comfort. Height-Adjustable Legs Tabletop: Melamine Chipboard 25mm Leg/Frame Coating: Chrome or Epoxy