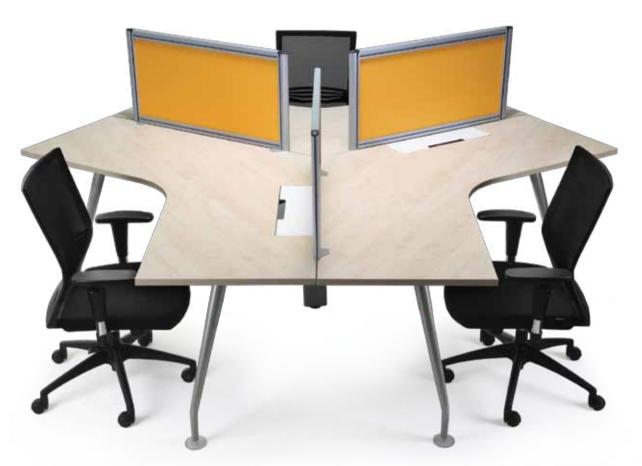

## SPIDER LEG

4-Cluster Workstation Where space utilization efficiency is a priority, this model tops the choices available. Seats four in comfort and comes equipped with a polycarbonate separation screen to avoid distractions.