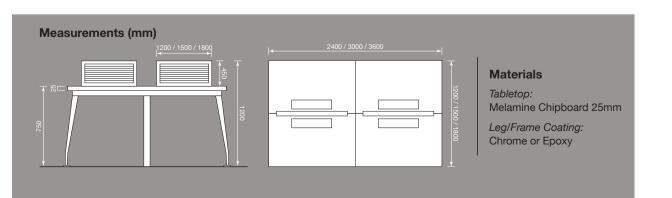

Materials Tabletop:
Tempered Glass 12mm Leg/Frame Coating: Chrome or Epoxy

Inner Page 1 (210mm) Inner Page 2 (210mm) Inner Page 3 (206mm) Inner Page 4 (206mm)