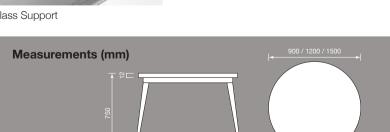

Materials Tabletop:
Tempered Glass 12mm Leg/Frame Coating: Chrome or Epoxy

Inner Page 1 (210mm) Inner Page 2 (210mm) Inner Page 3 (206mm) Inner Page 4 (206mm)