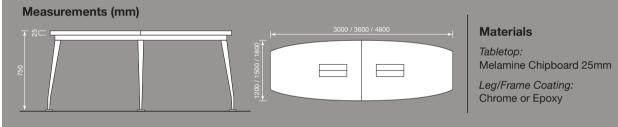

## FLEXI LEG SERIES Model: 1083 Adjustable L-Shaped Workstation This model's unique innovation is its height adjustability. With this feature, the user can customize the height to suit his personal preference, adding to his working comfort. Height-Adjustable Legs Tabletop: Melamine Chipboard 25mm Leg/Frame Coating: Chrome or Epoxy