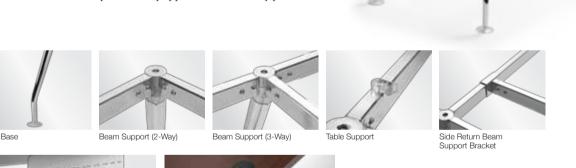

ability. With this feature, the user can customize the height to suit his personal preference, adding to his working comfort. Height-Adjustable Legs Tabletop: Melamine Chipboard 25mm Leg/Frame Coating: Chrome or Epoxy

## Adjustable 2-Cluster Workstation

Employee comfort is considerably enhanced with this height-adjustable 2-Cluster Workstation where each of the occupants can adjust their desk height to their personal preference.







Independent Tabletop Height Adjustment











9594, Batu 23, Jalan Batu Arang, 48000 Rawang, Selangor Darul Ehsan, Malaysia.

603-6093 7799 603-6093 7699 E-Mail info@citichair.com.my www.citichair.com

SPIDER LEG SERIES

FLEXI LEG SERIES

CITI 2014/2015

Outer Page 1 (206mm) Outer Page 2 (206mm) Rear Cover (210mm) Front Cover (210mm)

## SPIDER LEG











4-Cluster Workstation Where space utilization efficiency is a priority, this model tops the choices available. Seats four in comfort and comes equipped with a polycarbonate separation screen to avoid distractions.









3-Cluster Workstation With ample workspace and great working privacy, the 3-Cluster Workstation is an ideal option when there is a need to balance a comfortable working environment

while maximizing space usage.























Materials Tabletop:
Tempered Glass 12mm Leg/Frame Coating: Chrome or Epoxy

Inner Page 1 (210mm) Inner Page 2 (210mm) Inner Page 3 (206mm) Inner Page 4 (206mm)