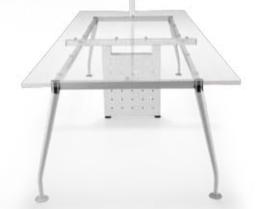

## SPIDER LEG

4-Cluster Workstation Where space utilization efficiency is a priority, this model tops the choices available. Seats four in comfort and comes equipped with a polycarbonate separation screen to avoid distractions.