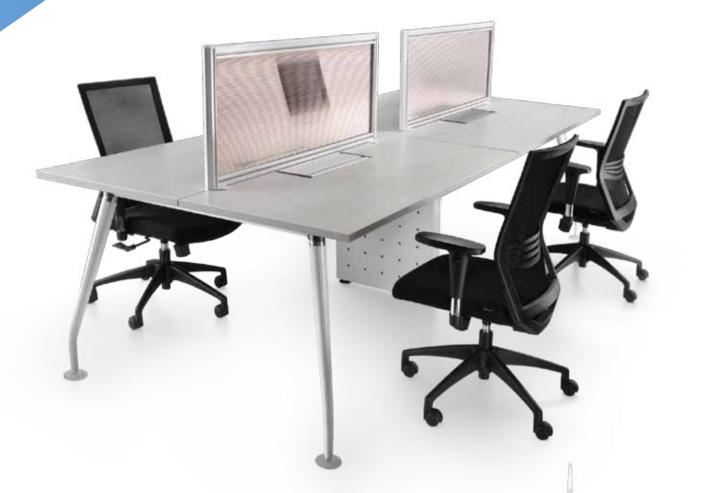

## SPIDER LEG

4-Cluster Workstation Where space utilization efficiency is a priority, this model tops the choices available. Seats four in comfort and comes equipped with a polycarbonate separation screen to avoid distractions.