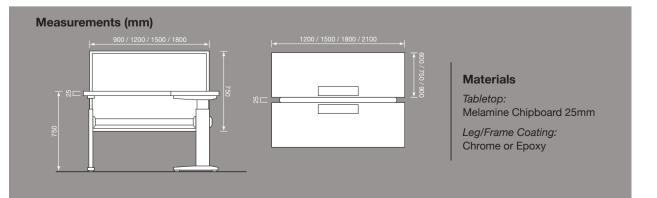

## FLEXI LEG SERIES Model: 1083 Adjustable L-Shaped Workstation This model's unique innovation is its height adjustability. With this feature, the user can customize the height to suit his personal preference, adding to his working comfort. Height-Adjustable Legs Tabletop: Melamine Chipboard 25mm Leg/Frame Coating: Chrome or Epoxy

## Adjustable 2-Cluster Workstation

Employee comfort is considerably enhanced with this height-adjustable 2-Cluster Workstation where each of the occupants can adjust their desk height to their personal preference.

3-Cluster Workstation With ample workspace and great working privacy, the 3-Cluster Workstation is an ideal option when there is a need to balance a comfortable working environment

while maximizing space usage.

Materials Tabletop:
Tempered Glass 12mm Leg/Frame Coating: Chrome or Epoxy

Inner Page 1 (210mm) Inner Page 2 (210mm) Inner Page 3 (206mm) Inner Page 4 (206mm)