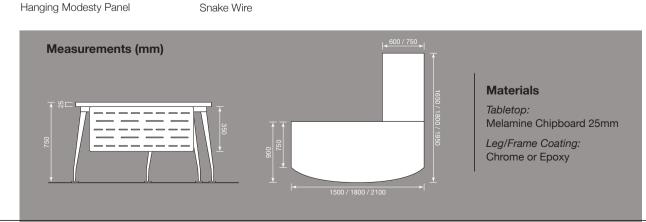

Materials Tabletop:
Tempered Glass 12mm Leg/Frame Coating: Chrome or Epoxy

Inner Page 1 (210mm) Inner Page 2 (210mm) Inner Page 3 (206mm) Inner Page 4 (206mm)