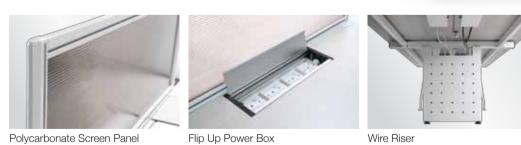

## SPIDER LEG

4-Cluster Workstation Where space utilization efficiency is a priority, this model tops the choices available. Seats four in comfort and comes equipped with a polycarbonate separation screen to avoid distractions.