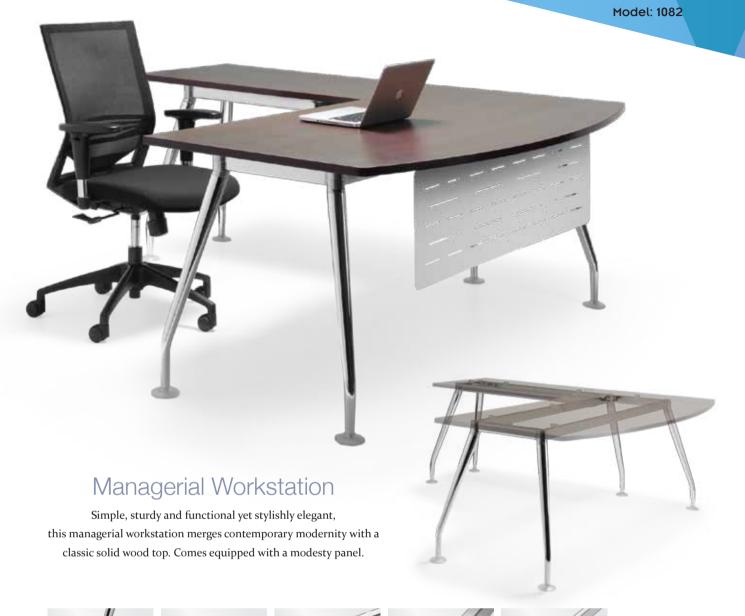

stability. With this feature, the user can customize the height to suit his personal preference, adding to his working comfort. Height-Adjustable Legs Tabletop: Melamine Chipboard 25mm Leg/Frame Coating: Chrome or Epoxy

## Adjustable 2-Cluster Workstation

Employee comfort is considerably enhanced with this height-adjustable 2-Cluster Workstation where each of the occupants can adjust their desk height to their personal preference.







Independent Tabletop Height Adjustment











9594, Batu 23, Jalan Batu Arang, 48000 Rawang, Selangor Darul Ehsan, Malaysia.

603-6093 7799 603-6093 7699 E-Mail info@citichair.com.my www.citichair.com

SPIDER LEG SERIES

FLEXI LEG SERIES

CITI 2014/2015

Outer Page 1 (206mm) Outer Page 2 (206mm) Rear Cover (210mm) Front Cover (210mm)

## SPIDER LEG











4-Cluster Workstation Where space utilization efficiency is a priority, this model tops the choices available. Seats four in comfort and comes equipped with a polycarbonate separation screen to avoid distractions.









3-Cluster Workstation With ample workspace and great working privacy, the 3-Cluster Workstation is an ideal option when there is a need to balance a comfortable working environment

while maximizing space usage.























Materials Tabletop:
Tempered Glass 12mm Leg/Frame Coating: Chrome or Epoxy

Inner Page 1 (210mm) Inner Page 2 (210mm) Inner Page 3 (206mm) Inner Page 4 (206mm)