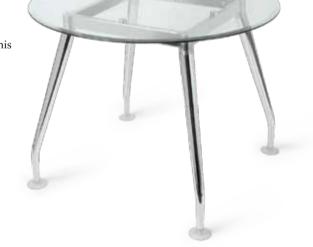

Materials Tabletop:
Tempered Glass 12mm Leg/Frame Coating: Chrome or Epoxy

Inner Page 1 (210mm) Inner Page 2 (210mm) Inner Page 3 (206mm) Inner Page 4 (206mm)