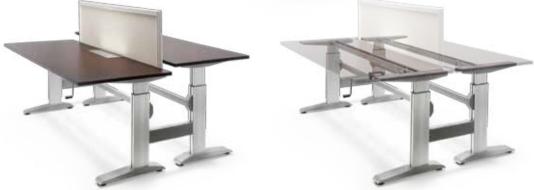

Materials Tabletop:
Tempered Glass 12mm Leg/Frame Coating: Chrome or Epoxy

Inner Page 1 (210mm) Inner Page 2 (210mm) Inner Page 3 (206mm) Inner Page 4 (206mm)