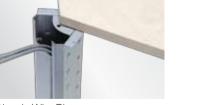

## FLEXI LEG SERIES Model: 1083 Adjustable L-Shaped Workstation This model's unique innovation is its height adjustability. With this feature, the user can customize the height to suit his personal preference, adding to his working comfort. Height-Adjustable Legs Tabletop: Melamine Chipboard 25mm Leg/Frame Coating: Chrome or Epoxy