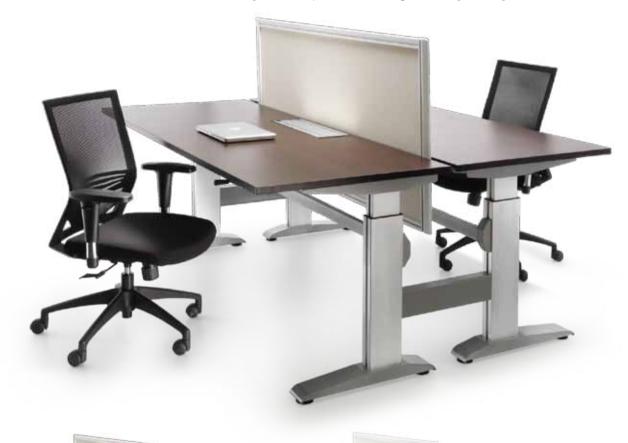

## Adjustable 2-Cluster Workstation

Employee comfort is considerably enhanced with this height-adjustable 2-Cluster Workstation where each of the occupants can adjust their desk height to their personal preference.

Independent Tabletop Height Adjustment

9594, Batu 23, Jalan Batu Arang, 48000 Rawang, Selangor Darul Ehsan, Malaysia.

603-6093 7799 603-6093 7699 E-Mail info@citichair.com.my www.citichair.com

SPIDER LEG SERIES