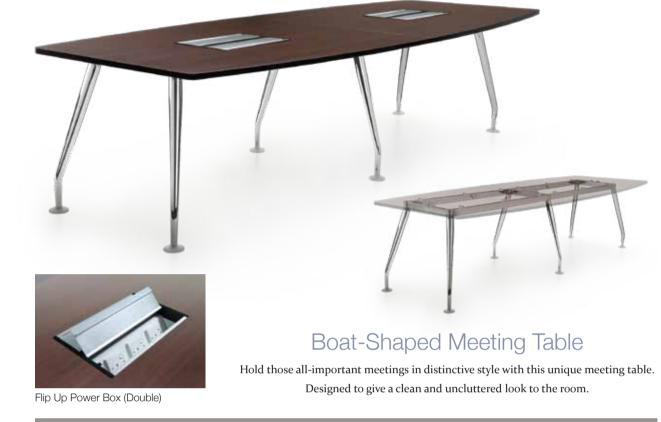

bletop Height Adjustment











9594, Batu 23, Jalan Batu Arang, 48000 Rawang, Selangor Darul Ehsan, Malaysia.

603-6093 7799 603-6093 7699 E-Mail info@citichair.com.my www.citichair.com

SPIDER LEG SERIES

FLEXI LEG SERIES

CITI 2014/2015

Outer Page 1 (206mm) Outer Page 2 (206mm) Rear Cover (210mm) Front Cover (210mm)

## SPIDER LEG











4-Cluster Workstation Where space utilization efficiency is a priority, this model tops the choices available. Seats four in comfort and comes equipped with a polycarbonate separation screen to avoid distractions.









3-Cluster Workstation With ample workspace and great working privacy, the 3-Cluster Workstation is an ideal option when there is a need to balance a comfortable working environment

while maximizing space usage.























Materials Tabletop:
Tempered Glass 12mm Leg/Frame Coating: Chrome or Epoxy

Inner Page 1 (210mm) Inner Page 2 (210mm) Inner Page 3 (206mm) Inner Page 4 (206mm)