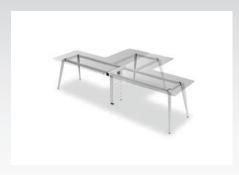

## CLUSTER OF THREE ELITE WORKSTATION

### DESKING SYSTEM

The 120° Y-Shape setup provides space for 3 workstations. Each cluster can be separated with screen panel to enhance comfortable working environment.

Small Gap

Triangle Wire Riser

Triangle Wire Riser