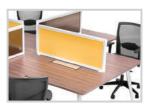

#### **MATERIAL:**

#### Tabletop:

• Melamine Chipboard

**Table Leg**: Aluminium

• Col Coating: Epoxy/Chrome

All Beam: Metal



## CLUSTER OF THREE ELITE WORKSTATION

### DESKING SYSTEM

The 120° Y-Shape setup provides space for 3 workstations. Each cluster can be separated with screen panel to enhance comfortable working environment.





Small Gap



Triangle Wire Riser



Triangle Wire Riser



Polycarbonate Screen Panel





#### **MATERIAL:**

#### Tabletop:

• Melamine Chipboard

TableLeg: Aluminium

• Col Coating: Epoxy/Chrome

All Beam: Metal



## CLUSTER OF FOUR ELITE WORKSTATION

## DESKING SYSTEM

Classic, solid and functional workstation, maximize the utilization of workspace. Essential for building team spirit while preserve working privacy.







Beam Support (PWR)



Fabric Screen Panel







#### **MATERIAL:**

#### Tabletop:

• Melamine Chipboard

Table Leg: Aluminium

• Col Coating: Epoxy/Chrome

All Beam: Metal



## ELITE CONFERENCE TABLE

### MEETING TABLE

Distinctive style and functional conference table enrich the conference atmosphere, the options between PWR and 3-ways-connector leg is tailored to meet different necessity.



Flip Power Box - BRUSH







Intermediate Beam With Bracket



3 ways Connection Brakcet









#### MATERIAL:

#### Tabletop:

• Melamine Chipboard

Table Leg: Aluminium

• Col Coating: Epoxy/Chrome

All Beam: Metal



## **COMFORT ELITE**

## DISCUSSION TABLE

Stylish and modern discussion table suits to all types of office environment for any discussion or personal meeting.







Glass support



#### **MATERI