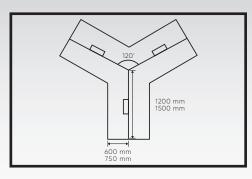

## CLUSTER OF THREE ELITE WORKSTATION

### DESKING SYSTEM

The 120° Y-Shape setup provides space for 3 workstations. Each cluster can be separated with screen panel to enhance comfortable working environment.

Small Gap

Triangle Wire Riser

Triangle Wire Riser