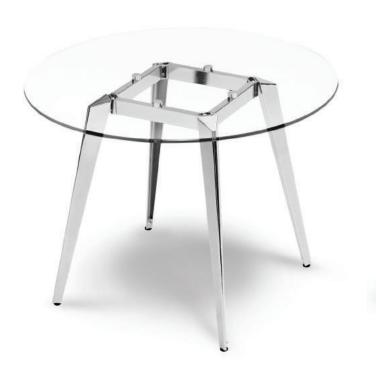

## **COMFORT ELITE**

## DISCUSSION TABLE

Stylish and modern discussion table suits to all types of office environment for any discussion or personal meeting.

Glass support

#### **MATERIAL:**

#### Tabletop:

• Tempered Glass

Table Leg: Aluminium

• Col Coating: Epoxy/Chrome

#### All Beam: Metal

• Col Coating: Epoxy/Chrome

Add No. 9594, Batu 23, Jalan Batu Arang,

48000 Rawang, Selangor, Malaysia

Tel + 603 - 6093 5999 / 7799 Fax + 603 - 6093 7699

Email info@citichair.com.my

www.citichair.com