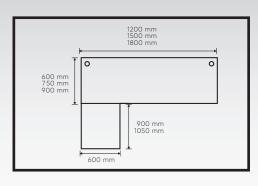

## CLUSTER OF TWO ELITE WORKSTATION

### DESKING SYSTEM

T-Shape desking system, ideally use for 2 workstation. The panel specifically designed to be used as both screen and modesty panel which enhance professionalism to the entire system.