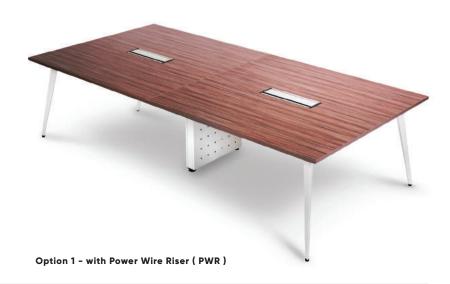

## ELITE CONFERENCE TABLE

### MEETING TABLE

Distinctive style and functional conference table enrich the conference atmosphere, the options between PWR and 3-ways-connector leg is tailored to meet different necessity.

Flip Power Box - BRUSH

Intermediate Beam With Bracket

3 ways Connection Brakcet

#### MATERIAL:

#### Tabletop:

• Melamine Chipboard

Table Leg: Aluminium

• Col Coating: Epoxy/Chrome

All Beam: Metal