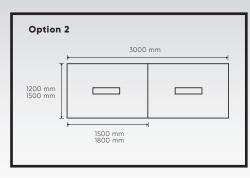

## ELITE CONFERENCE TABLE

### MEETING TABLE

Distinctive style and functional conference table enrich the conference atmosphere, the options between PWR and 3-ways-connector leg is tailored to meet different necessity.

Flip Power Box - BRUSH

Intermediate Beam With Bracket

3 ways Connection Brakcet

#### MATERIAL:

#### Tabletop:

• Melamine Chipboard

Table Leg: Aluminium

• Col Coating: Epoxy/Chrome

All Beam: Metal