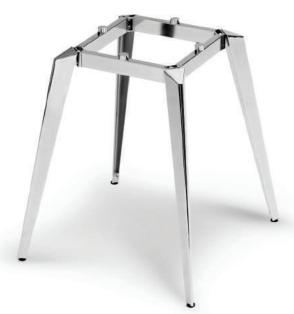

## **COMFORT ELITE**

## DISCUSSION TABLE

Stylish and modern discussion table suits to all types of office environment for any discussion or personal meeting.

Glass support

#### **MATERIAL:**

#### Tabletop:

• Tempered Glass

Table Leg: Aluminium

• Col Coating: Epoxy/Chrome

#### All Beam: Metal

• Col Coating: Epoxy/Chrome

Add No. 9594, Batu 23, Jalan Batu Arang,

48000 Rawang, Selangor, Malaysia

Tel + 603 - 6093 5999 / 7799 Fax + 603 - 6093 7699

Email info@citichair.com.my

www.citichair.com