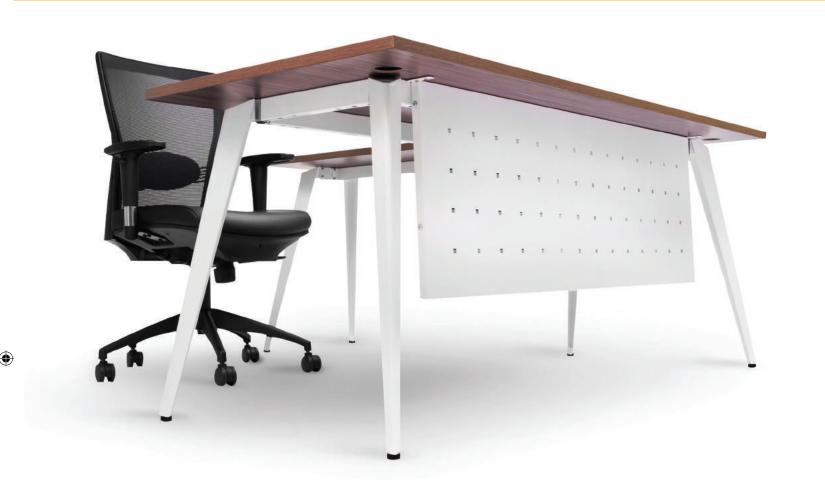

## FREE STANDING ELITE

## SINGLE WORKSTATION

Simple yet elegant aluminium table leg with wooden top makes office feel more lively and natural. A modesty panel can be fitted in front to preserve a sense of decorum.

#### Tabletop:

• Melamine Chipboard

**Table Leg**: Aluminium

• Col Coating: Epoxy/Chrome

All Beam: Metal