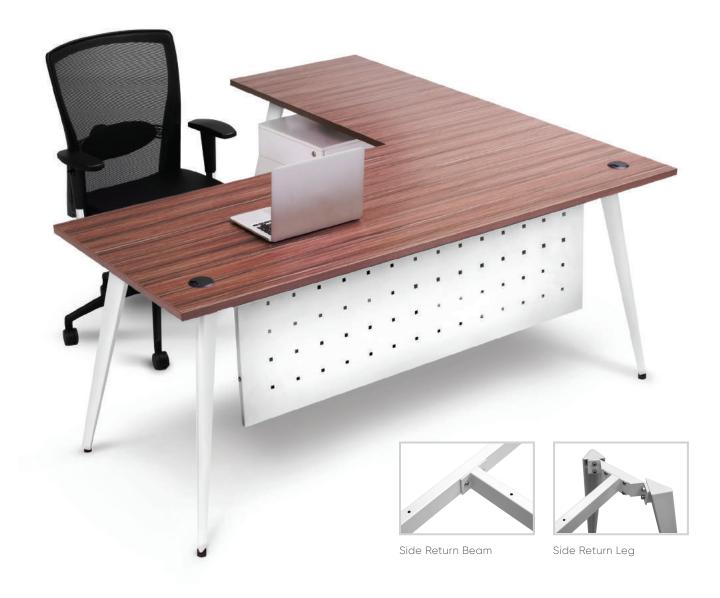

## MANAGERIAL WORKSTATION

Elegant, sturdy and stylish L-Shape desk, perfectly crafted for manager to handle daily routine.

#### Tabletop:

• Melamine Chipboard

**Table Leg**: Aluminium

• Col Coating: Epoxy/Chrome

All Beam: Metal