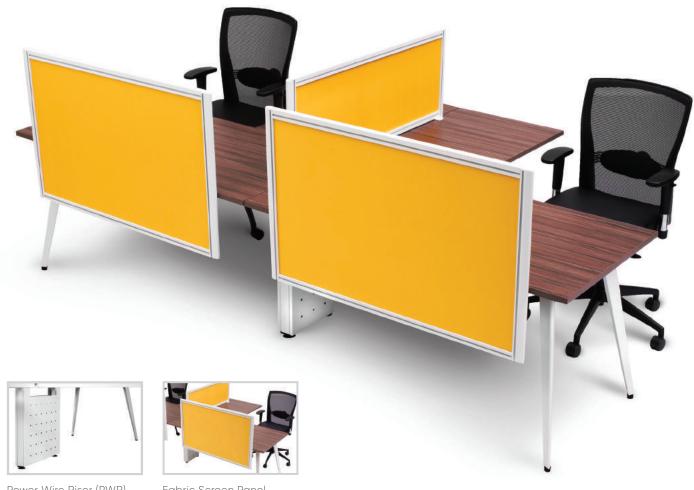

## CLUSTER OF FOUR ELITE WORKSTATION

## DESKING SYSTEM

Classic, solid and functional workstation, maximize the utilization of workspace. Essential for building team spirit while preserve working privacy.

Beam Support (PWR)

Fabric Screen Panel

Power Wire Riser (PWR) - SMALL

Fabric Screen Panel