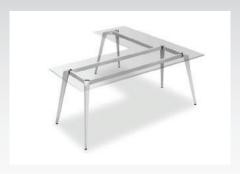

## CLUSTER OF TWO ELITE WORKSTATION

### DESKING SYSTEM

T-Shape desking system, ideally use for 2 workstation. The panel specifically designed to be used as both screen and modesty panel which enhance professionalism to the entire system.