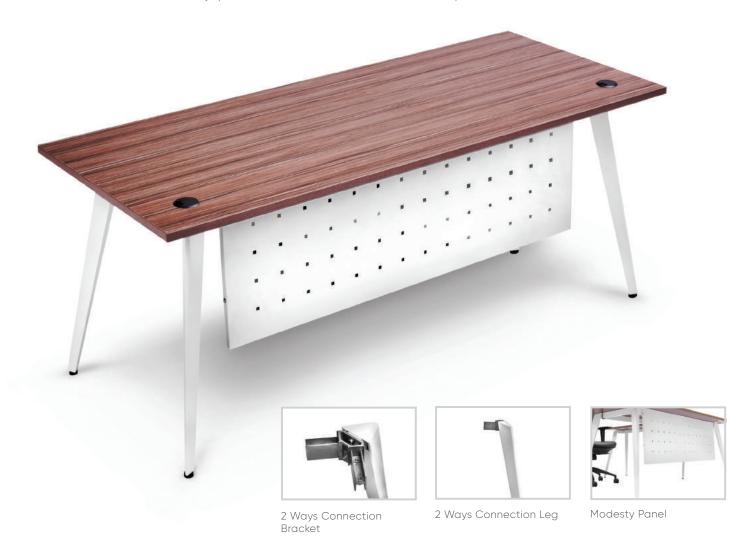

## SINGLE WORKSTATION

Simple yet elegant aluminium table leg with wooden top makes office feel more lively and natural. A modesty panel can be fitted in front to preserve a sense of decorum.

#### Tabletop:

• Melamine Chipboard

**Table Leg**: Aluminium

• Col Coating: Epoxy/Chrome

All Beam: Metal