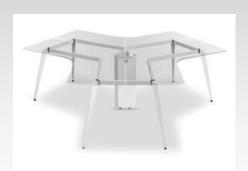

## CLUSTER OF THREE ELITE WORKSTATION

### DESKING SYSTEM

The 120° Y-Shape setup provides space for 3 workstations. Each cluster can be separated with screen panel to enhance comfortable working environment.

Small Gap

Triangle Wire Riser

Triangle Wire Riser