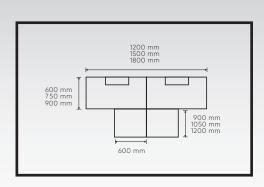

## CLUSTER OF THREE ELITE WORKSTATION

### DESKING SYSTEM

The 120° Y-Shape setup provides space for 3 workstations. Each cluster can be separated with screen panel to enhance comfortable working environment.

Small Gap

Triangle Wire Riser

Triangle Wire Riser

Polycarbonate Screen Panel