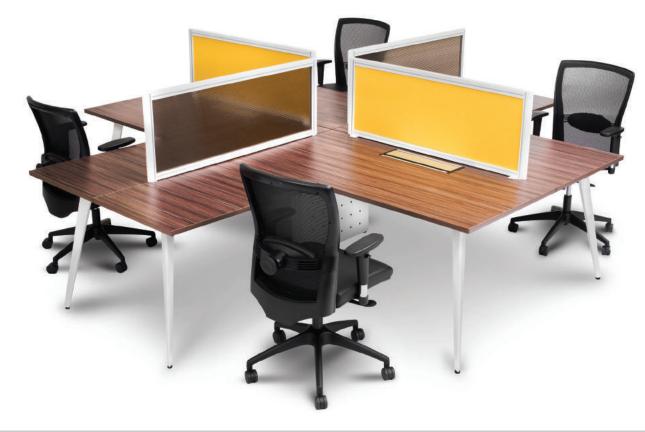

## CLUSTER OF FOUR ELITE WORKSTATION

## DESKING SYSTEM

Classic, solid and functional workstation, maximize the utilization of workspace. Essential for building team spirit while preserve working privacy.

Beam Support (PWR)

Fabric Screen Panel

#### **MATERIAL:**

#### Tabletop:

• Melamine Chipboard

Table Leg: Aluminium

• Col Coating: Epoxy/Chrome

All Beam: Metal