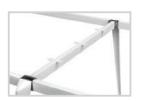

### MEETING TABLE

Distinctive style and functional conference table enrich the conference atmosphere, the options between PWR and 3-ways-connector leg is tailored to meet different necessity.

Flip Power Box - BRUSH

Intermediate Beam With Bracket

3 ways Connection Brakcet