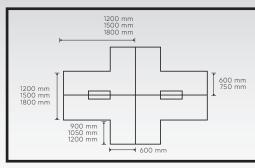

## CLUSTER OF FOUR ELITE WORKSTATION

## DESKING SYSTEM

Classic, solid and functional workstation, maximize the utilization of workspace. Essential for building team spirit while preserve working privacy.

Beam Support (PWR)

Fabric Screen Panel