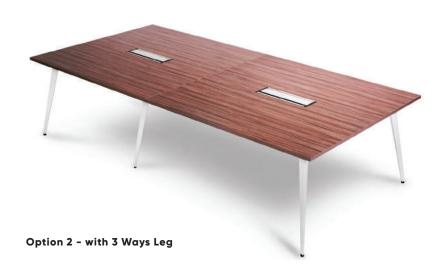

## ELITE CONFERENCE TABLE

### MEETING TABLE

Distinctive style and functional conference table enrich the conference atmosphere, the options between PWR and 3-ways-connector leg is tailored to meet different necessity.

Flip Power Box - BRUSH

Intermediate Beam With Bracket

3 ways Connection Brakcet

#### MATERIAL:

#### Tabletop:

• Melamine Chipboard

Table Leg: Aluminium

• Col Coating: Epoxy/Chrome

All Beam: Metal