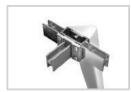

### MEETING TABLE

Distinctive style and functional conference table enrich the conference atmosphere, the options between PWR and 3-ways-connector leg is tailored to meet different necessity.

Flip Power Box - BRUSH

Intermediate Beam With Bracket

3 ways Connection Brakcet