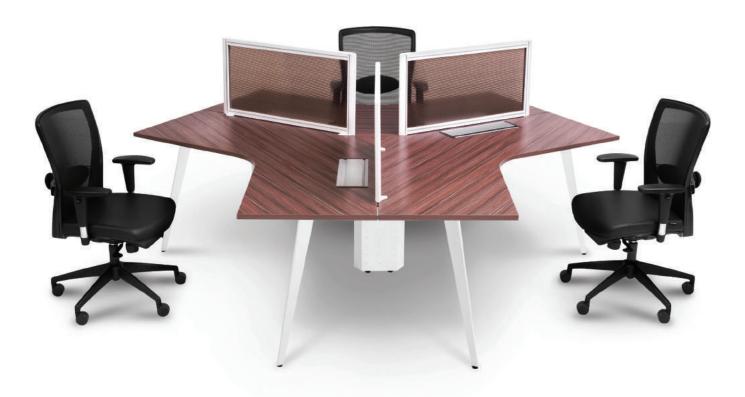

## CLUSTER OF THREE ELITE WORKSTATION

### DESKING SYSTEM

The 120° Y-Shape setup provides space for 3 workstations. Each cluster can be separated with screen panel to enhance comfortable working environment.

Small Gap

Triangle Wire Riser

Triangle Wire Riser

Polycarbonate Screen Panel