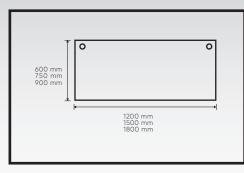

## SINGLE WORKSTATION

Simple yet elegant aluminium table leg with wooden top makes office feel more lively and natural. A modesty panel can be fitted in front to preserve a sense of decorum.

#### Tabletop:

• Melamine Chipboard

**Table Leg**: Aluminium

• Col Coating: Epoxy/Chrome

All Beam: Metal