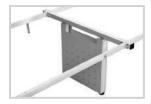

LL

Fabric Screen Panel





#### **MATERIAL:**

#### Tabletop:

• Melamine Chipboard

**Table Leg**: Aluminium

• Col Coating: Epoxy/Chrome

All Beam: Metal



## CLUSTER OF THREE ELITE WORKSTATION

### DESKING SYSTEM

The 120° Y-Shape setup provides space for 3 workstations. Each cluster can be separated with screen panel to enhance comfortable working environment.





Small Gap



Triangle Wire Riser



Triangle Wire Riser



Polycarbonate Screen Panel





#### **MATERIAL:**

#### Tabletop:

• Melamine Chipboard

TableLeg: Aluminium

• Col Coating: Epoxy/Chrome

All Beam: Metal



## CLUSTER OF FOUR ELITE WORKSTATION

## DESKING SYSTEM

Classic, solid and functional workstation, maximize the utilization of workspace. Essential for building team spirit while preserve working privacy.







Beam Support (PWR)



Fabric Screen Panel







#### **MATERIAL:**

#### Tabletop:

• Melamine Chipboard

Table Leg: Aluminium

• Col Coating: Epoxy/Chrome

All Beam: Metal



## ELITE CONFERENCE TABLE

### MEETING TABLE

Distinctive style and functional conference table enrich the conference atmosphere, the options between PWR and 3-ways-connector leg is tailored to meet different necessity.



Flip Power Box - BRUSH







Intermediate Beam With Bracket



3 ways Connection Brakcet









#### MATERIAL:

#### Tabletop:

• Melamine Chipboard

Table Leg: Aluminium

• Col Coating: Epoxy/Chrome

All Beam: Metal



## **COMFORT ELITE**

## DISCUSSION TABLE

Stylish and modern discussion table suits to all types of office environment for any discussion or personal meeting.







Glas