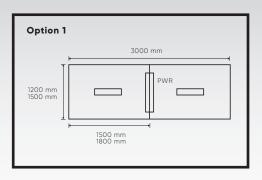

## ELITE CONFERENCE TABLE

### MEETING TABLE

Distinctive style and functional conference table enrich the conference atmosphere, the options between PWR and 3-ways-connector leg is tailored to meet different necessity.

Flip Power Box - BRUSH

Intermediate Beam With Bracket

3 ways Connection Brakcet

#### MATERIAL:

#### Tabletop:

• Melamine Chipboard

Table Leg: Aluminium

• Col Coating: Epoxy/Chrome

All Beam: Metal